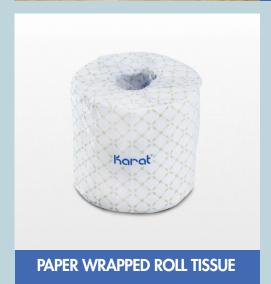

## JANITORIAL SUPPLIES

PREMIUM DISPOSABLE FOODSERVICE PRODUCTS

| ITEM#                      | DESCRIPTION                                                                                  | QUANTITY              |
|----------------------------|----------------------------------------------------------------------------------------------|-----------------------|
| JS-CPW600                  | Karat 2-Ply Center Pull Paper Towel (White) for Center Pull Paper Towel Dispenser (JSD-8070) | 6 rolls x 600 sheets  |
| JS-HD01                    | Karat High Speed Air Hand Dryer                                                              | 1 pcs/case            |
| JS-JRT1000                 | Karat 9", 2-Ply Jumbo Roll Tissue (White)                                                    | 12 rolls x 1000 feet  |
| JS-MFK4000                 | Karat MultiFOLD Paper Towel (Kraft)                                                          | 12 packs x 334 sheets |
| JS-MFW4000                 | Karat MultiFOLD Paper Towel (White)                                                          | 12 packs x 334 sheets |
| JS-RTW350                  | Karat Junior Roll Paper Towel (White)                                                        | 12 rolls x 350 feet   |
| JS-RTK750                  | Karat Roll Paper Towel (Kraft)                                                               | 6 rolls x 750 feet    |
| JS-SB24a                   | 24 oz. Spray Bottle (Natural) with Sprayer, HDPE (White)                                     | 1 bottle              |
| JS-SB32a                   | 32 oz. Spray Bottle (Natural) with Sprayer, HDPE (White)                                     | 1 bottle              |
| JS-RTW750                  | Karat Roll Paper Towel (White)                                                               | 6 rolls x 750 feet    |
| JS-TTW500                  | Karat 2-Ply Standard Roll Tissue, Paper Wrapped (White)                                      | 48 rolls x 500 sheets |
| JS-TSC5000                 | Karat Toilet Seat Covers                                                                     | 20 packs x 250 sheets |
| <b>VNEW!</b> JSD-3300B-2   | Karat Standard Multi-Fold Dispenser (Black)                                                  | 10 pcs/case           |
| JSD-3501B-2                | Karat 10" Jumbo Roll Tissue Dispenser, 2.75" Core (Black)                                    | 10 pcs/case           |
| JSD-8070                   | Karat Center Pull Paper Towel Dispenser (Black)                                              | 1 pcs/case            |
| JSD-HSF01B                 | Karat 13.5 oz. Hand Soap Refillable Foam Dispenser, Stand/Wall Mount (Black)                 | 30 pcs/case           |
| JSD-HSL01B                 | Karat 13.5 oz. Hand Soap Refillable Liquid Dispenser, Stand/Wall Mount (Black)               | 24 pcs/case           |
| <b>VNEW!</b><br>JSD-RTA01B | Karat 13.5 oz. Auto-Cut Roll Towel Dispenser, 1.97" Core (Black)                             | 4 pcs/case            |