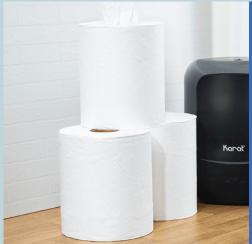

## JANITORIAL SUPPLIES

PREMIUM DISPOSABLE FOODSERVICE PRODUCTS

| ITEM#                      | DESCRIPTION                                                                                  | QUANTITY              |
|----------------------------|----------------------------------------------------------------------------------------------|-----------------------|
| JS-CPW600                  | Karat 2-Ply Center Pull Paper Towel (White) for Center Pull Paper Towel Dispenser (JSD-8070) | 6 rolls x 600 sheets  |
| JS-HD01                    | Karat High Speed Air Hand Dryer                                                              | 1 pcs/case            |
| JS-JRT1000                 | Karat 9", 2-Ply Jumbo Roll Tissue (White)                                                    | 12 rolls x 1000 feet  |
| JS-MFK4000                 | Karat MultiFOLD Paper Towel (Kraft)                                                          | 12 packs x 334 sheets |
| JS-MFW4000                 | Karat MultiFOLD Paper Towel (White)                                                          | 12 packs x 334 sheets |
| JS-RTW350                  | Karat Junior Roll Paper Towel (White)                                                        | 12 rolls x 350 feet   |
| JS-RTK750                  | Karat Roll Paper Towel (Kraft)                                                               | 6 rolls x 750 feet    |
| JS-SB24a                   | 24 oz. Spray Bottle (Natural) with Sprayer, HDPE (White)                                     | 1 bottle              |
| JS-SB32a                   | 32 oz. Spray Bottle (Natural) with Sprayer, HDPE (White)                                     | 1 bottle              |
| JS-RTW750                  | Karat Roll Paper Towel (White)                                                               | 6 rolls x 750 feet    |
| JS-TTW500                  | Karat 2-Ply Standard Roll Tissue, Paper Wrapped (White)                                      | 48 rolls x 500 sheets |
| JS-TSC5000                 | Karat Toilet Seat Covers                                                                     | 20 packs x 250 sheets |
| <b>VNEW!</b> JSD-3300B-2   | Karat Standard Multi-Fold Dispenser (Black)                                                  | 10 pcs/case           |
| JSD-3501B-2                | Karat 10" Jumbo Roll Tissue Dispenser, 2.75" Core (Black)                                    | 10 pcs/case           |
| JSD-8070                   | Karat Center Pull Paper Towel Dispenser (Black)                                              | 1 pcs/case            |
| JSD-HSF01B                 | Karat 13.5 oz. Hand Soap Refillable Foam Dispenser, Stand/Wall Mount (Black)                 | 30 pcs/case           |
| JSD-HSL01B                 | Karat 13.5 oz. Hand Soap Refillable Liquid Dispenser, Stand/Wall Mount (Black)               | 24 pcs/case           |
| <b>VNEW!</b><br>JSD-RTA01B | Karat 13.5 oz. Auto-Cut Roll Towel Dispenser, 1.97" Core (Black)                             | 4 pcs/case            |