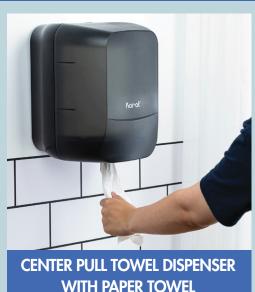

## JANITORIAL SUPPLIES

PREMIUM DISPOSABLE FOODSERVICE PRODUCTS

| ITEM#                      | DESCRIPTION                                                                                  | QUANTITY              |
|----------------------------|----------------------------------------------------------------------------------------------|-----------------------|
| JS-CPW600                  | Karat 2-Ply Center Pull Paper Towel (White) for Center Pull Paper Towel Dispenser (JSD-8070) | 6 rolls x 600 sheets  |
| JS-HD01                    | Karat High Speed Air Hand Dryer                                                              | 1 pcs/case            |
| JS-JRT1000                 | Karat 9", 2-Ply Jumbo Roll Tissue (White)                                                    | 12 rolls x 1000 feet  |
| JS-MFK4000                 | Karat MultiFOLD Paper Towel (Kraft)                                                          | 12 packs x 334 sheets |
| JS-MFW4000                 | Karat MultiFOLD Paper Towel (White)                                                          | 12 packs x 334 sheets |
| JS-RTW350                  | Karat Junior Roll Paper Towel (White)                                                        | 12 rolls x 350 feet   |
| JS-RTK750                  | Karat Roll Paper Towel (Kraft)                                                               | 6 rolls x 750 feet    |
| JS-SB24a                   | 24 oz. Spray Bottle (Natural) with Sprayer, HDPE (White)                                     | 1 bottle              |
| JS-SB32a                   | 32 oz. Spray Bottle (Natural) with Sprayer, HDPE (White)                                     | 1 bottle              |
| JS-RTW750                  | Karat Roll Paper Towel (White)                                                               | 6 rolls x 750 feet    |
| JS-TTW500                  | Karat 2-Ply Standard Roll Tissue, Paper Wrapped (White)                                      | 48 rolls x 500 sheets |
| JS-TSC5000                 | Karat Toilet Seat Covers                                                                     | 20 packs x 250 sheets |
| <b>VNEW!</b> JSD-3300B-2   | Karat Standard Multi-Fold Dispenser (Black)                                                  | 10 pcs/case           |
| JSD-3501B-2                | Karat 10" Jumbo Roll Tissue Dispenser, 2.75" Core (Black)                                    | 10 pcs/case           |
| JSD-8070                   | Karat Center Pull Paper Towel Dispenser (Black)                                              | 1 pcs/case            |
| JSD-HSF01B                 | Karat 13.5 oz. Hand Soap Refillable Foam Dispenser, Stand/Wall Mount (Black)                 | 30 pcs/case           |
| JSD-HSL01B                 | Karat 13.5 oz. Hand Soap Refillable Liquid Dispenser, Stand/Wall Mount (Black)               | 24 pcs/case           |
| <b>VNEW!</b><br>JSD-RTA01B | Karat 13.5 oz. Auto-Cut Roll Towel Dispenser, 1.97" Core (Black)                             | 4 pcs/case            |